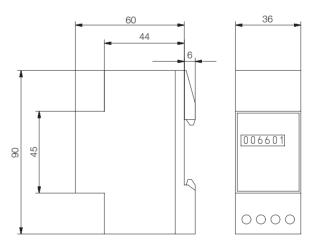

### Dimensions

#### **Technical details**

| Maximum display:        | 99 999.9 h                                                                 |  |
|-------------------------|----------------------------------------------------------------------------|--|
| Numbers:                | white on black<br>Decimal places: black on white                           |  |
| Digit size:             | 3.5 x 1.5 mm                                                               |  |
| Reset:                  | none                                                                       |  |
| Ambient temperature:    | -10 to +70°C for AC version<br>-10 to +50°C for DC version                 |  |
| Housing:                | light gray plastic                                                         |  |
| Dimensions:             | 36 x 90 x 60 mm                                                            |  |
| Electrical connection:  | screw terminals                                                            |  |
| Power supply:           | 10-27 V <sub>DC</sub> ;<br>230 V <sub>AC</sub> ±10%, 50 Hz                 |  |
| Max. power consumption: | Approx. 1 W at 10-27 $V_{\text{DC}}$ Approx. 2.5 VA at 230 $V_{\text{AC}}$ |  |
| Weight:                 | approx. 60 g                                                               |  |
| Protection type:        | IP 65 at front<br>IP 20 terminals                                          |  |