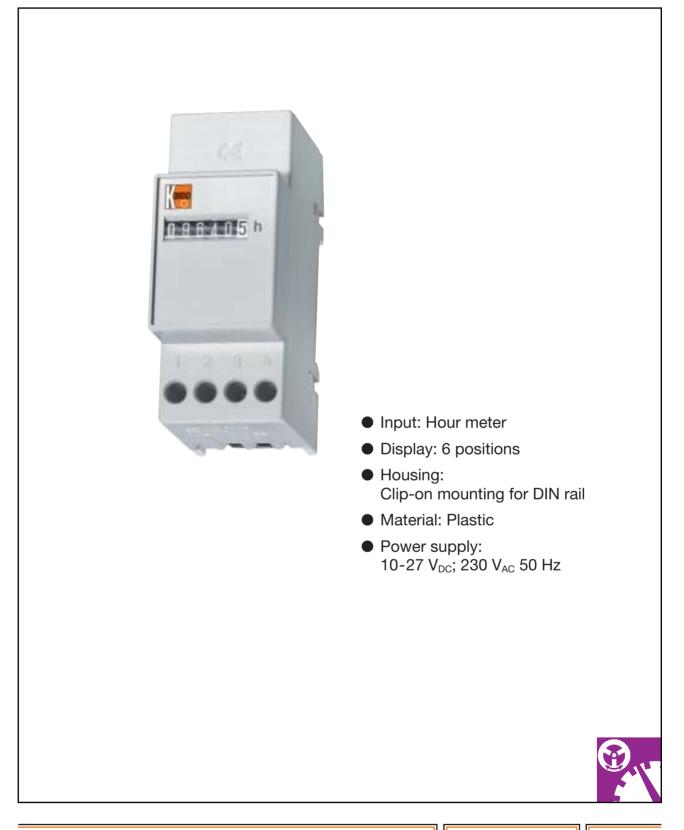

## Description

The KOBOLD Model ZBS-9S is a 6-position-display elapsedhour meter for AC and DC voltage, without a home position function. It has a self-starting synchronous motor that operates on 50 Hz current. In the DC version, the display digits are moved by a quartz-crystal-controlled stepper motor.

The meter has a clip-on mounting for a DIN rail and is 2 standard modules wide (36 mm). The electrical connection is made with screw terminals.

#### **Technical details**

| Maximum display:        | 99 999.9 h                                                                 |  |
|-------------------------|----------------------------------------------------------------------------|--|
| Numbers:                | white on black<br>Decimal places: black on white                           |  |
| Digit size:             | 3.5 x 1.5 mm                                                               |  |
| Reset:                  | none                                                                       |  |
| Ambient temperature:    | -10 to +70°C for AC version<br>-10 to +50°C for DC version                 |  |
| Housing:                | light gray plastic                                                         |  |
| Dimensions:             | 36 x 90 x 60 mm                                                            |  |
| Electrical connection:  | screw terminals                                                            |  |
| Power supply:           | 10-27 V <sub>DC</sub> ;<br>230 V <sub>AC</sub> ±10%, 50 Hz                 |  |
| Max. power consumption: | Approx. 1 W at 10-27 $V_{\text{DC}}$ Approx. 2.5 VA at 230 $V_{\text{AC}}$ |  |
| Weight:                 | approx. 60 g                                                               |  |
| Protection type:        | IP 65 at front<br>IP 20 terminals                                          |  |